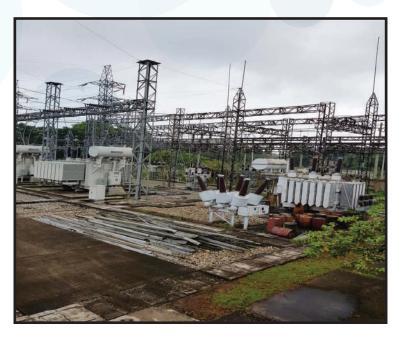

## **Ongoing Projects**

Installation Testing and Commissioning of a 132/33 KV 50/75 MVA Transformer including making a new diameter Transporting Transformer from Feni Grid Substation as per approved design and drawing at 132/33 KV Chandpur Grid Substation under GMD Cumilla PGCB

Construction work of open store yard, M.S. fencing and materials/equipments shorting work at Rampura 230/132 kV Grid Sub-Station under GMD, Dhaka-Central, PGCB.

## **Ongoing Projects**

Construction of 132/33kV New Grid Sub-station At Nilphamari Under GMD Rangpur, PGCB

Construction of 33kV Sub-station & Transmission line for Intraco 40MW Solar Based Power Plant at rangpur