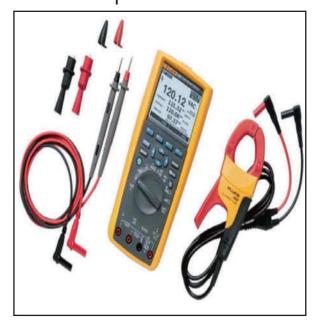

Dhaka.

Islami Bank Bagladesh Limited (IBBL)
Shyamoli Branch, Dhaka.



Maniknagar 230/132 kV Sub-Station for Training Bay under GMD Dhaka-Central PGCB.





Supply Erection & Installation With Civil Works of 230 kv SF6 Circuit Breaker, CT, CVT, PT, LA, PI Disconnector & Control Cable of Aminbazar 230/132KV Grid Sub-station for CLC Power Bay.



Shifting, Installation, Testing & commissioning of 132 & 33KV Control, Relay & SCADA panel with supply of control cable from existing to new control room building at Halishahar 132/33KV Grid Sub-station under GMD, Chittagong (North), PGCB.









Construction of open Store Yard in Hathazari 230/132/33kV Grid Sub-station under GMD, Chittagong(North), PGCB.





# **Our Equipments**

DC HI POT



AC HI POT Test Set



Multimeter



Clip on Meter







## **Our Equipments**





















Head Office: House # 27 (4th floor), Road # 12, Block # F Niketon, Gulshan-1, Dhaka-1212, Bangladesh

mosharrof@smtradebd.com

+88 02-9853303, Cell: +8801711-141499

www.panditengineering.com