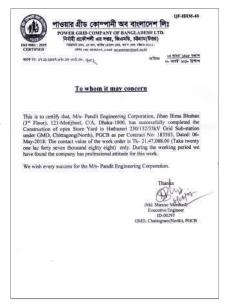

Construction of open Store Yard in Hathazari 230/132/33kV Grid Sub-station under GMD, Chittagong(North), PGCB.

Construction work of open store yard, M.S. fencing and materials/equipments shorting work at Rampura 230/132 kV Grid Sub-Station under GMD, Dhaka-Central, PGCB.

Construction of open Store Yard in Hathazari 230/132/33kV Grid Sub-station under GMD, Chittagong(North), PGCB.