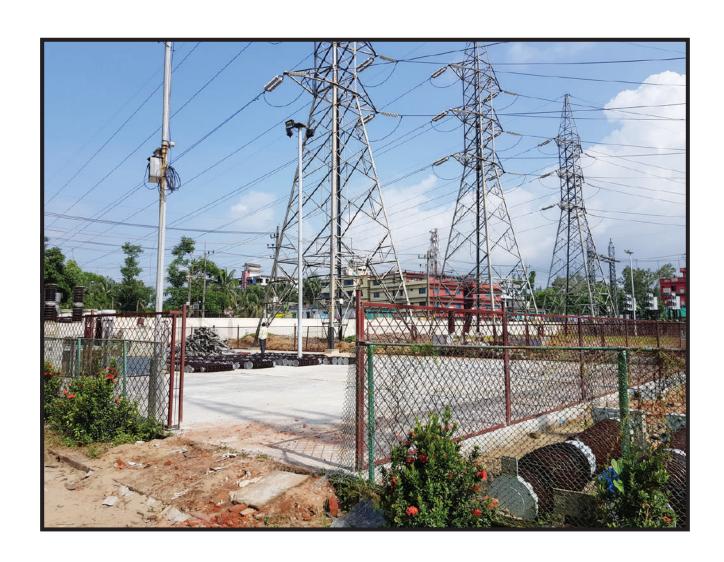

Construction work of open store yard, M.S. fencing and materials/equipments shorting work at Rampura 230/132 kV Grid Sub-Station under GMD, Dhaka-Central, PGCB.

Construction of open Store Yard in Hathazari 230/132/33kV Grid Sub-station under GMD, Chittagong(North), PGCB.

Construction work of open store yard, M.S. fencing and materials/equipments shorting work at Rampura 230/132 kV Grid Sub-Station under GMD, Dhaka-Central, PGCB.