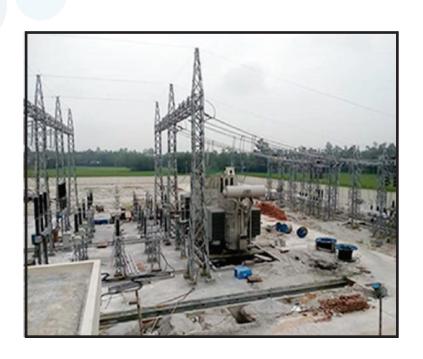

## **Ongoing Projects**

Installation Testing and Commissioning of a 132/33 KV 50/75 MVA Transformer including making a new diameter Transporting Transformer from Feni Grid Substation as per approved design and drawing at 132/33 KV Chandpur Grid Substation under GMD Cumilla PGCB

Construction work of open store yard, M.S. fencing and materials/equipments shorting work at Rampura 230/132 kV Grid Sub-Station under GMD, Dhaka-Central, PGCB.

## **Ongoing Projects**

Construction of 132/33kV New Grid Sub-station At Nilphamari Under GMD Rangpur, PGCB

Construction of 33kV Sub-station & Transmission line for Intraco 40MW Solar Based Power Plant at rangpur