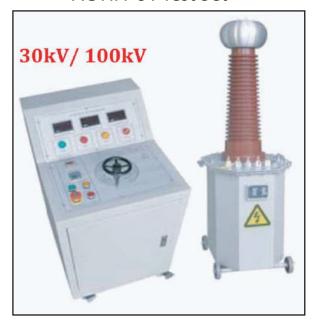

k Limited (UCBL)
Banani Branch, Dhaka.

Islami Bank Bagladesh Limited (IBBL)
Shyamoli Branch, Dhaka.



Maniknagar 230/132 kV Sub-Station for Training Bay under GMD Dhaka-Central PGCB.





Supply Erection & Installation With Civil Works of 230 kv SF6 Circuit Breaker, CT, CVT, PT, LA, PI Disconnector & Control Cable of Aminbazar 230/132KV Grid Sub-station for CLC Power Bay.



Shifting, Installation, Testing & commissioning of 132 & 33KV Control, Relay & SCADA panel with supply of control cable from existing to new control room building at Halishahar 132/33KV Grid Sub-station under GMD, Chittagong (North), PGCB.









Construction of open Store Yard in Hathazari 230/132/33kV Grid Sub-station under GMD, Chittagong(North), PGCB.





# **Our Equipments**

DC HI POT



AC HI POT Test Set



Multimeter



Clip on Meter







## **Our Equipments**





















Head Office: House # 27 (4th floor), Road # 12, Block # F Niketon, Gulshan-1, Dhaka-1212, Bangladesh

mosharrof@smtradebd.com

+88 02-9853303, Cell: +8801711-141499

www.panditengineering.com