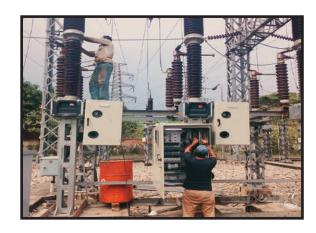

We Provide Supply & Installation, Testing and Commissioning of 132kV SF6 Circuit Breaker for Shahmirpur 132/33kV Grid Sub-station Under GMD, Chattagong (Central), PGCB.

We provide the Complete Design, Drawing, Consultancy, Procurement plan & Execution of 230,132,33kV Control & Relay Panel at PGCB Verious Grid Sub-station.

We are Supply Sub-station Control & Relay Panels Up to 230kV Sub-station, HT Switchgear, LT & PFI panels, Transformer RTCC Panel, Metering Panels, AMF Panels, PLC Based Control Panels, SCADA System, Motor Control Panels etc in Various Grid/Sub-station at PGCB, DPDC, Desco, BPDB, WZPDCL, EGCB Projects.

Shifting, Installation, Testing & commissioning of 132 & 33KV Control, Relay & SCADA panel with supply of control cable from existing to new control room building at Halishahar 132/33KV Grid Sub-station under GMD, Chittagong (North), PGCB.