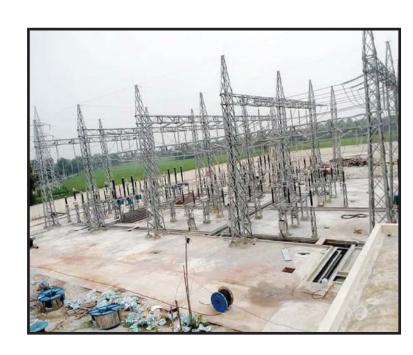

## **Ongoing Projects**

Installation Testing and Commissioning of a 132/33 KV 50/75 MVA Transformer including making a new diameter Transporting Transformer from Feni Grid Substation as per approved design and drawing at 132/33 KV Chandpur Grid Substation under GMD Cumilla PGCB

Construction work of open store yard, M.S. fencing and materials/equipments shorting work at Rampura 230/132 kV Grid Sub-Station under GMD, Dhaka-Central, PGCB.

## **Ongoing Projects**

Construction of 132/33kV New Grid Sub-station At Nilphamari Under GMD Rangpur, PGCB

Construction of 33kV Sub-station & Transmission line for Intraco 40MW Solar Based Power Plant at rangpur