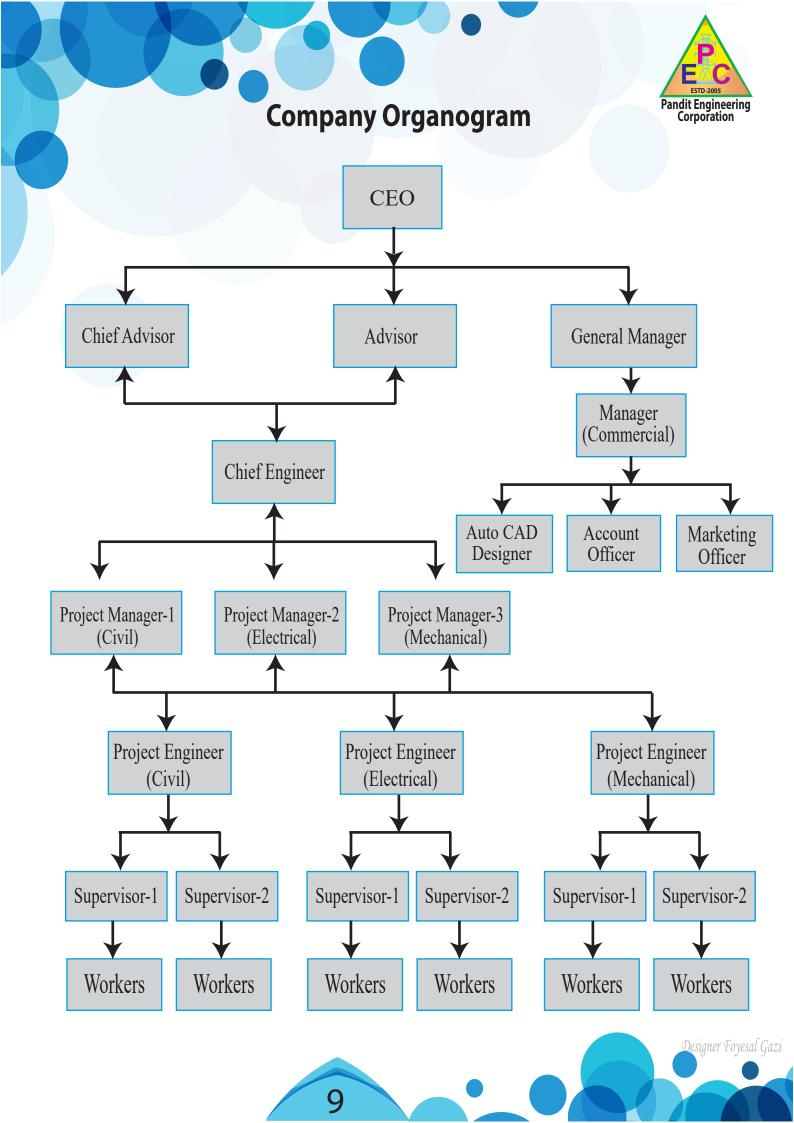

ls, SCADA System, Motor Control Panels etc in Various Grid/Sub-station at PGCB, DPDC, Desco, BPDB, WZPDCL, EGCB Projects.







## **Ongoing Projects**



Installation Testing and Commissioning of a 132/33 KV 50/75 MVA Transformer including making a new diameter Transporting Transformer from Feni Grid Substation as per approved design and drawing at 132/33 KV Chandpur Grid Substation under GMD Cumilla PGCB

Construction work of open store yard, M.S. fencing and materials/equipments shorting work at Rampura 230/132 kV Grid Sub-Station under GMD, Dhaka-Central, PGCB.



## **Ongoing Projects**

Construction of 132/33kV New Grid Sub-station At Nilphamari Under GMD Rangpur, PGCB





Construction of 33kV Sub-station & Transmission line for Intraco 40MW Solar Based Power Plant at rangpur







## **Enlistment**

Power Grid Company Of Bangladesh Ltd. (PGCB)

Bangladesh Power Development Board (BPDB)

Dhaka Power Distribution Company Ltd. (DPDC)

Dhaka Electric Supply Company Limited (DESCO)

Bangladesh Rural Electrification Board (BREB)

ABB India Ltd. and ABB Bangladesh Ltd.

SIEMENS Bangladesh Ltd. SIEMENS India Ltd. SIEMENS Germany Ltd.

CCC Engineering Ltd.

Public Works Department (PWD)









## **Distributorship of Other Company:**











#### **Work Completion Certificate**



Installation Testing and Commissioning of a 132/33 KV 50/75 MVA Transformer including making a new diameter Transporting Transformer from Feni Grid Substation as per approved design and drawing at 132/33 KV Chandpur Grid Substation under GMD PGCB Cumilla.

Shifting, Installation, Testing & c