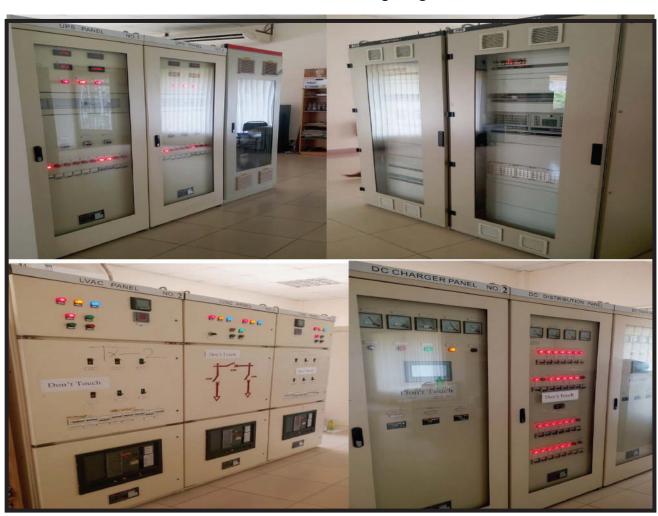

We are Supply Sub-station Control & Relay Panels Up to 230kV Sub-station, HT Switchgear, LT & PFI panels, Transformer RTCC Panel, Metering Panels, AMF Panels, PLC Based Control Panels, SCADA System, Motor Control Panels etc in Various Grid/Sub-station at PGCB, DPDC, Desco, BPDB, WZPDCL, EGCB Projects.